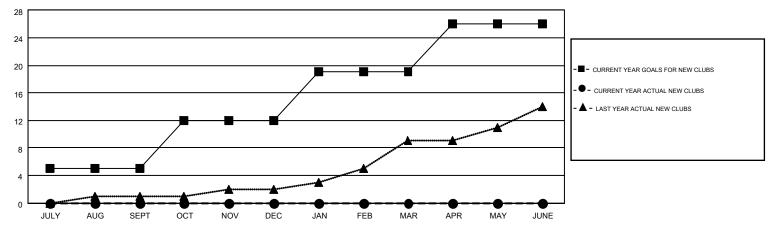

36                 | 190                                    | 291                | -101             |
| OCT/NOV/DEC           | 7                | 0         | 0                | 0                     | OCT/NOV/DEC   | 394                | 0                                      | 0                  | 0                |
| JAN/FEB/MAR           | 7                | 0         | 0                | 0                     | JAN/FEB/MAR   | 292                | 0                                      | 0                  | 0                |
| APR/MAY/JUNE          | 7                | 0         | 0                | 0                     | APR/MAY/JUNE  | 189                | 0                                      | 0                  | 0                |

## GOALS AND ACTUAL NEW CLUBS CUMULATIVE



## GOALS AND ACTUAL MEMBERS CUMULATIVE



| DROPPED CLUBS: 0  DROPPED MEMBERS |     | 90 CLUBS OF 528 ADDED 1 OR MORE<br>NEW MEMBERS | GENDER DISTRIBU<br>MALE<br>FEMALE | TION<br>9,457 (63.82%)<br>5,362 (36.18%) |       |
|-----------------------------------|-----|------------------------------------------------|-----------------------------------|------------------------------------------|-------|
| DECEASED                          | 32  | CLICK HERE FOR HEALTH                          | FAMILY UNIT MEMBERS               |                                          | 2,373 |
| CLUB CANCELLED                    | 0   | ASSESSMENT DATA                                |                                   |                                          | 1,147 |
| OTHER