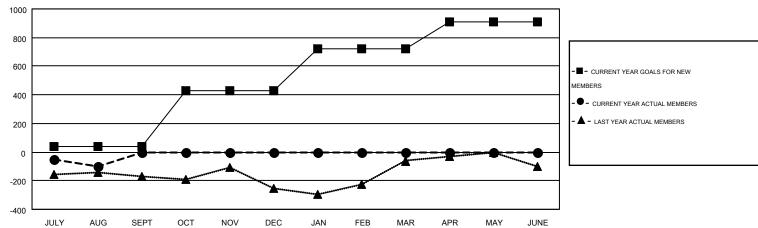

## GOALS AND ACTUAL MEMBERS CUMULATIVE

| DROPPED CLUBS: 0  DROPPED MEMBERS |     | 90 CLUBS OF 528 ADDED 1 OR MORE<br>NEW MEMBERS | GENDER DISTRIBU<br>MALE<br>FEMALE | TION<br>9,457 (63.82%)<br>5,362 (36.18%) |       |
|-----------------------------------|-----|------------------------------------------------|-----------------------------------|------------------------------------------|-------|
| DECEASED                          | 32  | CLICK HERE FOR HEALTH                          | FAMILY UNIT MEMBERS               |                                          | 2,373 |
| CLUB CANCELLED                    | 0   | ASSESSMENT DATA                                |                                   |                                          | 1,147 |
| OTHER                             | 259 |                                                | HEAD OF HOUSEHOLD                 |                                          |       |
| TOTAL                             | 291 |                                                | NON-HEAD OF HOUSEHOLI             | 1,226                                    |       |